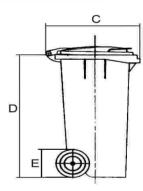

| 360  |
|------|
| 360  |
| 22.2 |
| 136  |
| 1181 |
| 670  |
| 854  |
| 1092 |
| 300  |
|      |

Distributor: