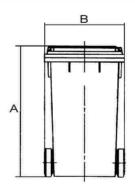

| 360  |
|------|
| 360  |
| 22.2 |
| 136  |
| 1181 |
| 670  |
| 854  |
| 1092 |
| 300  |
|      |

Distributor: