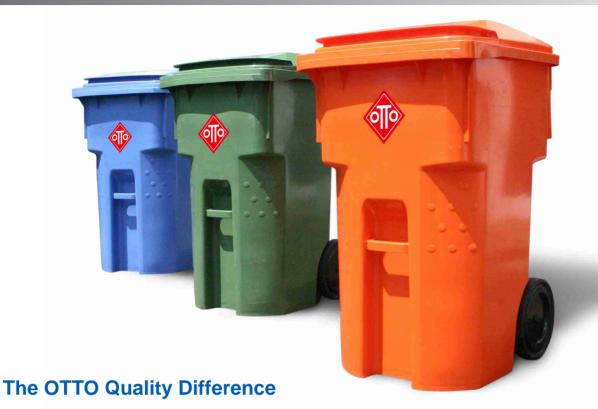

## MGB360 Waste Containers

Latest technology modern design

OTTO MGB are made of injection molded, durable plastic to withstand extremes in temperature and handling to ensure years of trouble free service. Injection molding is proven to be the most precise, consistent and reliable of all plastic molding processes.

- MGB compatible with all standard automated lift systems.
- Injection molded for durability and strength. Extra thick walls exceed industry standards.
- Dual wear strip engineered into construction for long bottom wear life.
- One piece attached lid no assembly required.
- 300mm diameter wheels roll more easily, provides greater stability and are more durable
- Cart 'footprint' engineered for stability. Resists tipping and does not blow over - even in 40 mph winds.
- Lid has hand grip across entire back and around both front corners - very convenient to open.
- Molded recess allows foot to be placed directly on axle, providing leverage for maneuvering heavy loads.